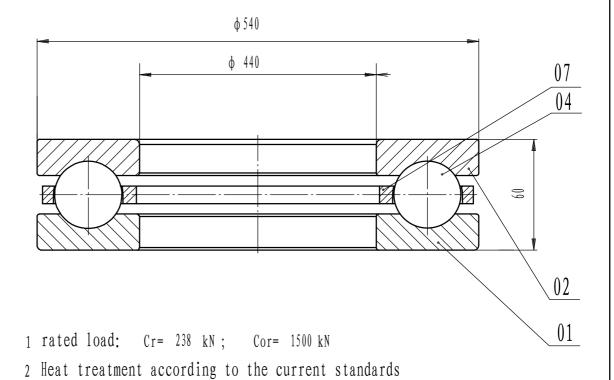

| 07     | cage         |  |    |                           | steel                     |  |         |                                                                 |                                                                                                                                                                             |         |
|--------|--------------|--|----|---------------------------|---------------------------|--|---------|-----------------------------------------------------------------|-----------------------------------------------------------------------------------------------------------------------------------------------------------------------------|---------|
| 04     | steel ball   |  |    |                           | steel GCr15-GB/T18254     |  |         |                                                                 |                                                                                                                                                                             |         |
| 02     | shaft washer |  |    | stee1 GCr15SiMn-GB/T18254 |                           |  |         |                                                                 |                                                                                                                                                                             |         |
| 01     | house washer |  |    |                           | steel GCr15SiMn-GB/T18254 |  |         |                                                                 |                                                                                                                                                                             |         |
| serial | Name         |  | Qt | y                         | Material                  |  |         | weigh                                                           | t (kg)                                                                                                                                                                      | 28.0 KG |
|        |              |  |    |                           | Thrust ball b             |  | bearing | Add: D1805,<br>Postal: 47100<br>Phone: +86-379-<br>E-mail: sale | 59188 F  Add: D1805, No. 3 Lianmeng road, Luoyar Postal: 471003 Phone: +86-379-68611678 Fax: +86-379-68611679 E-mail: salesMjch-bearing.com Luoyang Jiecheng Bearing Techno |         |